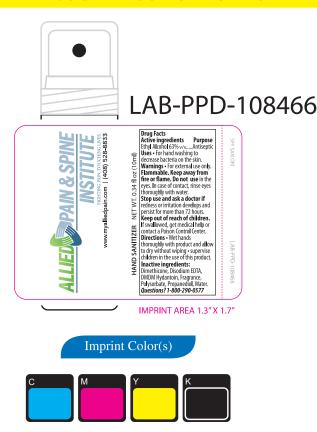

## **Customer Art Approval Form**

RPASSO PO#PO-01115\_ALLIED PAIN AND SPINE(W302611)

ITEM PPD-390 HAND SANITIZER SPRAY

#### **ART HAS BEEN MODIFIED TO MEET PRITING SPECS!**

The website & phone # was too small to keep flush with the tagline. It was at 3pt font when the logo was sized down. We would need that to be at at least 5pt font to print clearly.

# Cap Color Clear

#### 1. Labels

- a. Positive imprint 5 pt minimum

  b. Reverse imprint 7 pt minimum

  c. Serif and italic types 7 pt minimum

  d. Line weight, positive lines .5

  e. Line weight, reverse lines (gap) .75
- \* Ornate and display type faces will be printed on a case-by-case analysis.
- \* Registered marks and trademarks should be enlarged for clear printing.